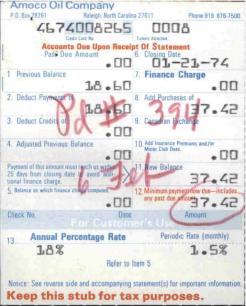

| Card · 461 400 826 5                                                                                                                            | \$ 00209 Total                                                                                                                                                                                                                                                                                                                                                                                              |
|-------------------------------------------------------------------------------------------------------------------------------------------------|-------------------------------------------------------------------------------------------------------------------------------------------------------------------------------------------------------------------------------------------------------------------------------------------------------------------------------------------------------------------------------------------------------------|
| Sald<br>To:<br>H RACY HALL INC 0<br>Sold<br>By:<br>Initial<br>695 E<br>PROVOUTAH<br>Date<br>Merchangisour Service S J Chica, D EPrice<br>Amount | Notice to Buyer: (1) Do not sign<br>this agreement (set forth on<br>reverse side) before you read it or if<br>it contains blank spaces. (2) You are<br>entitled to an exact copy of this agree-<br>ment completely filled in at the time<br>you sign it; save it to protect your<br>rights. (3) You have the right to pay in<br>advance the full amount due. Buyer<br>hereby acknowledges receipt of a true |
| AMERICAN Lead-Free AMERICAN 5.2 2.07                                                                                                            | executed copy of this agreement.                                                                                                                                                                                                                                                                                                                                                                            |
|                                                                                                                                                 | Buyer's Signature<br>X 7/J Hall                                                                                                                                                                                                                                                                                                                                                                             |
| Federal, State and Local Taxs. when<br>specificate are included a price and<br>anome under separate stated.                                     | Written and<br>Imprint totals<br>must agree. 3333149                                                                                                                                                                                                                                                                                                                                                        |